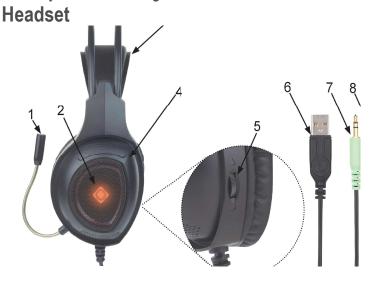

#### **ENG**

Thank you for choosing Deltaco!

- 1. Microphone
- 2. LEDs
- 3. Self-adjusting headband
- 4. Ø40 mm headset drivers
- 5. Volume adjustment
- 6. USB-A connector
- 7. & 8. Audio connectors (3.5 mm)
- 9. Adapter for 2 x 3.5mm to 1 x 3.5mm connections

# **Adapter**

This product includes a 2 x 3.5mm to 1 x 3.5mm adapter. Use the adapter to connect to gaming consoles. Or other devices that has one 3.5 mm port.

### Use

Connect the headset to your device (for example a computer or gaming console) with the audio cable. The audio connection will power the headset. Optionally connect the USB-A connector to a power source such as a computer's USB-A

port or a USB power adapter, to power the LEDs. Before putting on the headset, lower the volume to a minimum, then put on the headset, then slowly increase the volume to a comfortable listening level.

The microphone is flexible, adjust it as needed. The headband is self-adjustable.